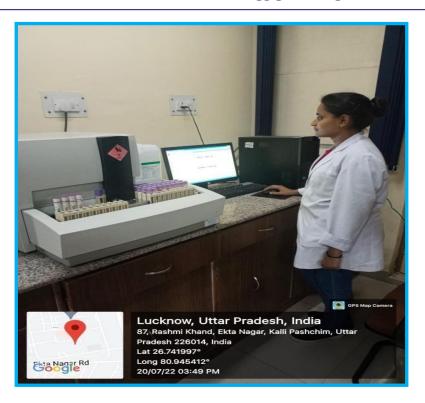

#### **Basic Laboratories**

Virology Laboratory for viral culture technique for MD students

Pathology Laboratory for learning pathological tests for MD pathology students

Lt Col Varun Bajpai VSM
Executive Registrar
SCPGIMS,Lucknow