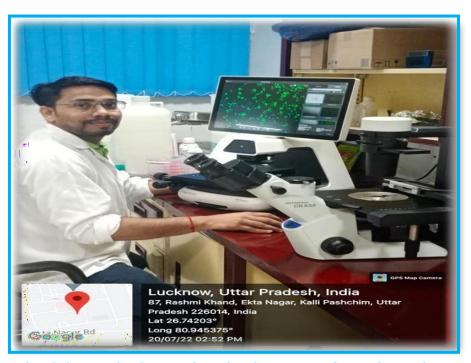

Lt Col Varun Bajpai VSM Executive Registrar SGPGIMS, Lucknow

Raebareli Road, Lucknow www.sgpgims.org.in

Molecular lab in which DM (Medical Genetics) students learn molecular techniques

Raebareli Road, Lucknow www.sgpgims.org.in