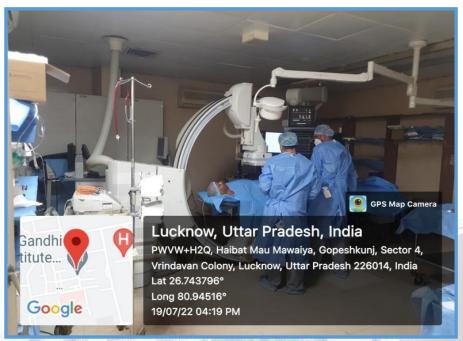

Raebareli Road, Lucknow www.sgpgims.org.in

Echo Lab for cardiology examination of patients for DM cardiology students

Tread Mill Test Laboratory for cardiology examination of patients for DM Cardiology students