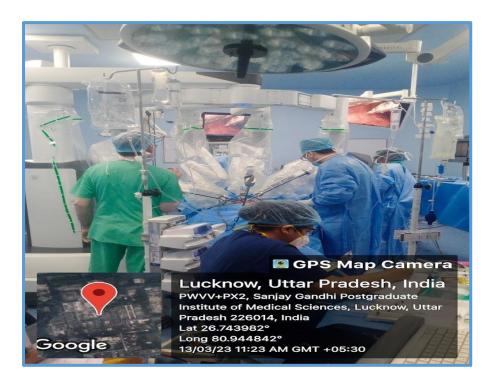

### 2.3.2 Clinical Skill Laboratories Advanced Laboratory

Robotic laboratory for performing robotic surgeries for super-speciality surgery students

Cath lab in which DM cardiology students perform angiography and angioplasty