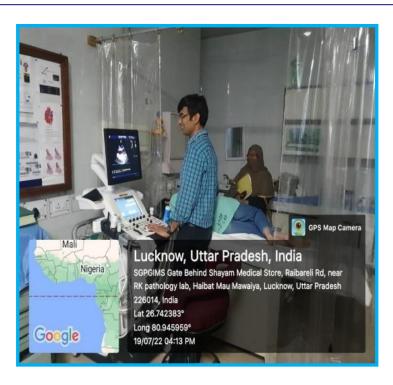

Raebareli Road, Lucknow www.sgpgims.org.in

Echo Lab for cardiology examination of patients for DM cardiology students

Tread Mill Test Laboratory for cardiology examination of patients for DM Cardiology students