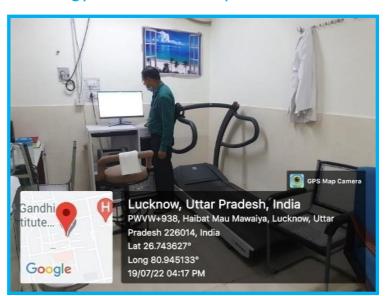

Raebareli Road, Lucknow www.sgpgims.org.in

Echo Lab for cardiology examination of patients for DM cardiology students

Tread Mill Test Laboratory for cardiology examination of patients for DM Cardiology students